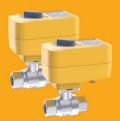

## **Ball Valves**

Reliable and Convenient

Electric power actuated ball valves are designed for shutting water supply off in water sand heat supply systems. Full pass-through, power shaft mechanism is equipped with metal gears. The valves are test-turned (open/close) once or twice a month in order to maintain the system reliability, even in case of excessive scale (hard water). The valve is powered only during the test turn