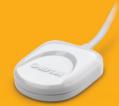

### **Sensors**

#### SW 005

Wired sensor with modern design.
Compatible with all Neptun Control
Modules