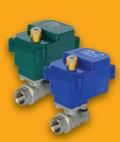

## **Ball Valves**

Reliable and Convenient

Electric power actuated ball valves are designed for shutting water supply off in water sand heat supply systems. Full pass-through, power shaft mechanism is equipped with metal gears. The valves are test-turned (open/close) once or twice a month in order to maintain the system reliability, even in case of excessive scale (hard water). The valve is powered only during the test turn

#### Neptun PROFI 12V /220V

Rated Pressure: 40 bar Material: Stainless Steel Shut-Off Timing: 21 sec

Torque: 9 N·m (230V) / 16 N·m (12V) Power Consumption: 10W (230V) /1.4W (12V)

(while opening/closing)

Manual Drive: Handle on the Case

#### Neptun Bugatti Pro 12V / 230V

Rated Pressure: 40 bar Material: Hot Forged Brass Shut-Off Timing: 21 sec

Torque: 9 N•m (230V) / 16 N•m (12V) Power Consumption: 10W (230V) /1.4W (12V)

(while opening/closing)