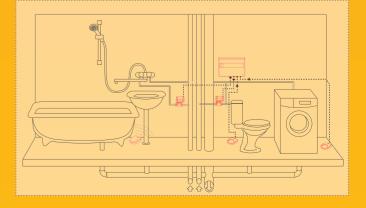

#### **SYSTEM FUNCTIONS:**

- 1. Water leakage prevention
- 2. Flood accident alarm sent to the smartphone
- 3. Water supply management (water valve on/off)
- 4. Water meters reading online water consumption monitoring
- 5. Both wired and wireless sensors support
- 6. May be integrated into SmartHome and Alarm systems
- To prevent scaling, electric actuated valve/s are test-turned twice a month automatically or remotely through the smartphone
- 8. Autonomous power supply in case of black-out
- Leakage location identification with indication by 4 zones, with data sent to the smartphone

## **Ball Valves**

Reliable and Convenient

Electric power actuated ball valves are designed for shutting water supply off in water sand heat supply systems. Full pass-through, power shaft mechanism is equipped with metal gears. The valves are test-turned (open/close) once or twice a month in order to maintain the system reliability, even in case of excessive scale (hard water). The valve is powered only during the test turn