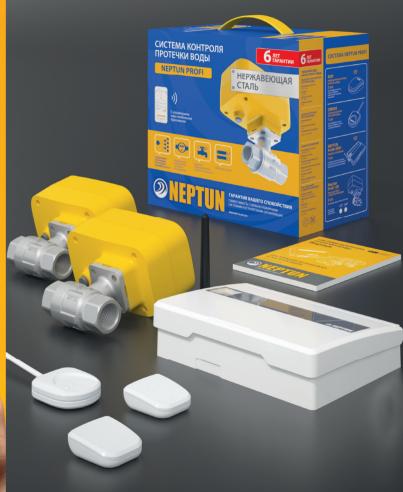

#### Neptun PROFI WiFi

Modern system that may be operated via an application installed in a smartphone.
Autonomous power source.
Brass of Stainless Steel Power Actuated Valves

#### **SYSTEM FUNCTIONS:**

- 1. Water leakage prevention
- 2. Flood accident alarm sent to the smartphone
- 3. Water supply management (water valve on/off)
- 4. Water meters reading online water consumption monitoring
- 5. Both wired and wireless sensors support
- 6. May be integrated into SmartHome and Alarm systems
- To prevent scaling, electric actuated valve/s are test-turned twice a month automatically or remotely through the smartphone
- 8. Autonomous power supply in case of black-out
- Leakage location identification with indication by 4 zones, with data sent to the smartphone

## **Ball Valves**

Reliable and Convenient

Electric power actuated ball valves are designed for shutting water supply off in water sand heat supply systems. Full pass-through, power shaft mechanism is equipped with metal gears. The valves are test-turned (open/close) once or twice a month in order to maintain the system reliability, even in case of excessive scale (hard water). The valve is powered only during the test turn