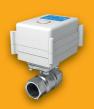

#### **Neptun Aquacontrol 230V**

Rated Pressure: 16 bar Material: Hot Forged Brass Shut-Off Timing: 18 sec

Torque: 8 N·m

Power Consumption: 10W Manual Drive: Power Drive Manual

Disassembly